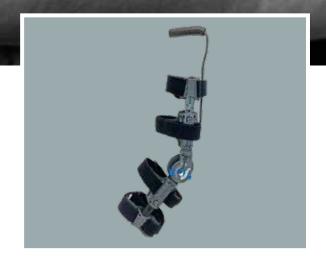

#### Comfort

The quality of our products shows itself in the level of comfort experienced.

The Elbow ROM Brace is easy to adjust, providing excellent comfort and support for recovery from surgery, injury, or instability.

The range of motion can be easily adjusted using the spring-loaded quick clamps with a simple 'pull and slide' movement. The design prevents accidental changes to the flexion and extension settings.