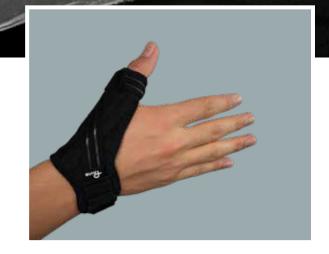

#### Comfort

The quality of our products shows itself in the level of comfort experienced.

De thumb brace has two moldable stays and two closing straps to adjust thumb immobilization. RadYarn bacteriostatic textile therefore hyper hygienic (extremely important in post-op or in cases of skin abrasion) and comfortable and breathable.