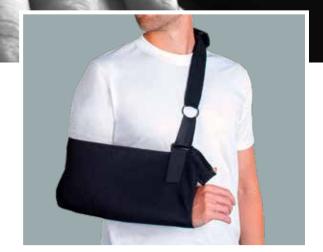

# Shoulder Immobilizer

#### Comfort

The quality of our products shows itself in the level of comfort experienced.

The Shoulder Immobilizer is available in four sizes and provides reliable immobilization of the shoulder joint. This Shoulder Immobilizer is very comfortable to use, partly because the sling is completely breathable.