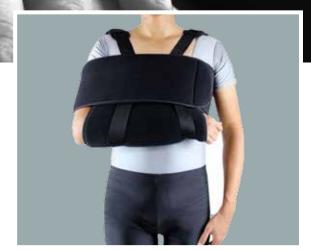

### Comfort

The quality of our products shows itself in the level of comfort experienced.

The Sling and Swathe offers highly stable fixation of the shoulder and is exceptionally comfortable to wear. The Sling and Swathe is easy to apply. The shoulder and thoracic straps do not cause pressure points or discomfort. The sling is made of 100% cotton.