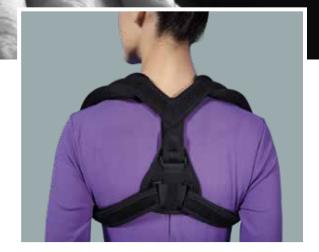

### Comfort

The quality of our products shows itself in the level of comfort experienced.

The back strap for stabilisation of the clavicle is intended for post-traumatic use. It has two shoulder straps attached to an anchoring pad on the high back. Simultaneous tightening of the straps helps stabilise the clavicle. The straps are adjustable and adaptable to the patient's shoulder width, and the product is for non-surgical clavicle fractures. For extra comfort, the band is made of a soft and lightweight fabric with padding.