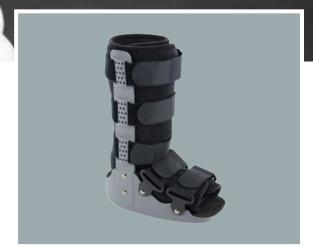

#### Comfort

The quality of our products shows itself in the level of comfort experienced.

The Ligastep PEDI Walker is a walker for children available in three sizes. This walker features rigid side supports to immobilize and stabilize the lower leg, ankle, and foot at 90°. The walker has a rounded sole that guarantees a natural and comfortable walking pattern.