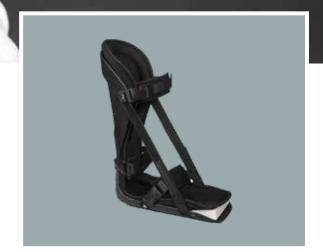

### Comfort

The quality of our products shows itself in the level of comfort experienced.

The night splint keeps the foot in dorsiflexion and allows for loading of the soft tissues of the plantar fascia and Achilles tendon. Dorsiflexion can be easily adjusted using double Velcro closures and additional wedges (3 included). Suitable for both left and right sides.