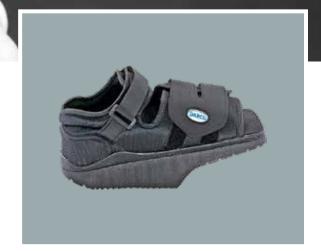

# Off-loader Heel Shoe

#### Comfort

The quality of our products shows itself in the level of comfort experienced.

The Off-loader Heel Shoe raises and protects the forefoot. It has a unique design and is durable and very comfortable. Pressure-relieving insoles are also available for this modern take on the traditional healing shoe.