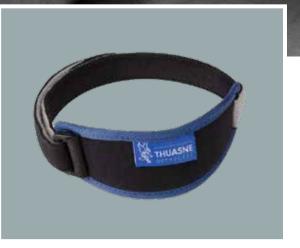

The patellar brace supports the patella due to its anatomical shape and exerts localized pressure on the quadriceps tendon just below the patella. The brace is comfortable, thanks to a thin strap at the back.

## Indications:

- Jumper's knee
- Inflammation of the quadriceps tendon attachment
- Localized pain at the bottom of the kneecap