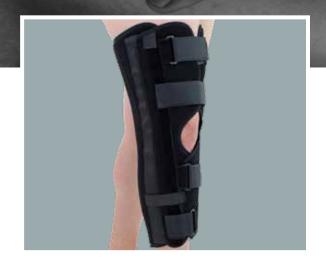

## Comfort

The quality of our products shows itself in the level of comfort experienced.

The Basic Tri-Panel Knee Immobilizer is a comfortable brace designed for immobilizing the knee. The tri-panel design allows for adjustable fit around the thigh and calf. The Basic Tri-Panel Knee Immobilizers are packaged in sets of three.